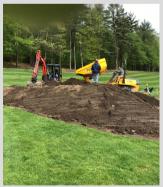

## TEE CONSTRUCTION

Tee boxes are played by all golfers on every hole. They can become the most scrutinized area of your golf course. US Pitchcare has specific tools to remove built up thatch layers and easily dispose. Utilizing self leveling duel plane laser systems, we can manipulate any surface to promote surface drainage as well as leaving a consistently smooth surface to play off of. We follow this work by regrassing with premier varieties of short grass as well as surrounding rough areas. Leaving a new environment to start your golf hole!

NEW TEE CONSTRUCTION

TEE DEVELOPMENT & ORIENTATION

LASER GRADING & REGRASSING