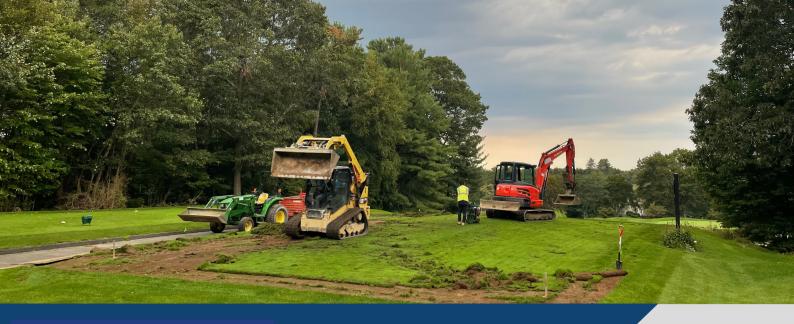

## TEE CONSTRUCTION

Tee boxes are played by all golfers on every hole. They can become the most scrutinized area of your golf course. US Pitchcare has specific tools to remove built up thatch layers and easily dispose. Utilizing self leveling duel plane laser systems, we can manipulate any surface to promote surface drainage as well as leaving a consistently smooth surface to play off of. We follow this work by regrassing with premier varieties of short grass as well as surrounding rough areas. Leaving a new environment to start your golf hole!

NEW TEE CONSTRUCTION

TEE DEVELOPMENT & ORIENTATION

LASER GRADING & REGRASSING