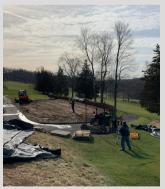

## TEE CONSTRUCTION

Tee boxes are played by all golfers on every hole. They can become the most scrutinized area of your golf course. US Pitchcare has specific tools to remove built up thatch layers and easily dispose. Utilizing self leveling duel plane laser systems, we can manipulate any surface to promote surface drainage as well as leaving a consistently smooth surface to play off of. We follow this work by regrassing with premier varieties of short grass as well as surrounding rough areas. Leaving a new environment to start your golf hole!

NEW TEE CONSTRUCTION

TEE DEVELOPMENT & ORIENTATION

LASER GRADING & REGRASSING