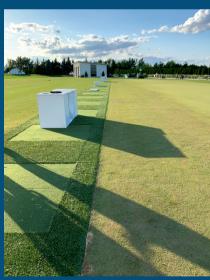

Having installed several of the leading synthetic turf systems we are confident we can recommend the best choice for your installation.

Anything from Zoysia to LMB sod can easily be installed. Target Greens, Practice Greens, Chipping Greens, as well as Target and Practice Bunkers can easily be incorporated.