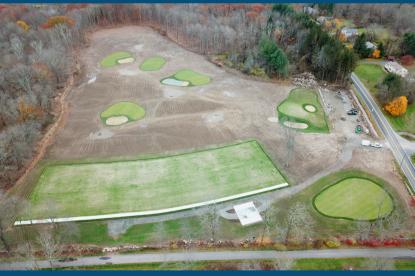

## PRACTICE FACILITY

Updating the practice facility at your course can be one of your best membership selling points and revenue generators. Both synthetic and natural turf practice facilities are in high demand as the game of golf grows. Dont wait to reach out to the US Pitchcare team for consultation!

Having installed several of the leading synthetic turf systems we are confident we can recommend the best choice for your installation.

Anything from Zoysia to LMB sod can easily be installed. Target Greens, Practice Greens, Chipping Greens, as well as Target and Practice Bunkers can easily be incorporated.