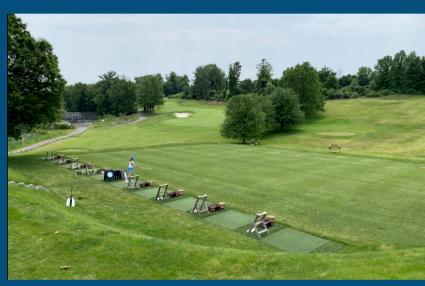

## PRACTICE FACILITY

Updating the practice facility at your course can be one of your best membership selling points and revenue generators. Both synthetic and natural turf practice facilities are in high demand as the game of golf grows. Dont wait to reach out to the US Pitchcare team for consultation!

Having installed several of the leading synthetic turf systems we are confident we can recommend the best choice for your installation.

Anything from Zoysia to LMB sod can easily be installed. Target Greens, Practice Greens, Chipping Greens, as well as Target and Practice Bunkers can easily be incorporated.

Contact us: www.uspitchcare.com

From teeing it up prior to PGA Tournaments to single stall practice facilities,
US Pitchcare is your trusted golf partner