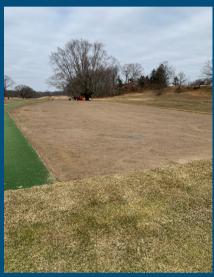

## PRACTICE FACILITY

Updating the practice facility at your course can be one of your best membership selling points and revenue generators. Both synthetic and natural turf practice facilities are in high demand as the game of golf grows. Dont wait to reach out to the US Pitchcare team for consultation!

Having installed several of the leading synthetic turf systems we are confident we can recommend the best choice for your installation.

Anything from Zoysia to LMB sod can easily be installed. Target Greens, Practice Greens, Chipping Greens, as well as Target and Practice Bunkers can easily be incorporated.